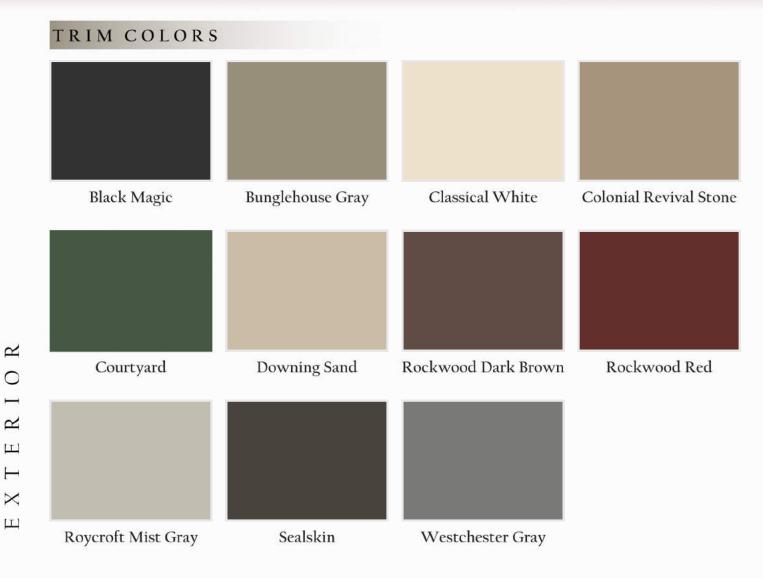

### TRIM & FLOORING

Classic Fruitwood

Black Walnut

 $\mathbf{R}$ 

Cinnamon

White Ash

Grey Fox

- Visit *tasflooring.com* and check out "The Crater Lake Collection" for more information on the Carpet!
- Visit *tasflooring.com* and check out "The Ridgeline Collection" for more information on the Luxury Vinyl!

#### STAINED DOORS\*

12

Raised 6-Panel

Raised 4-Panel

Sliding Barn Door\*

Bi-fold Doors\*

Interior doors can be stained! See "Trim Colors" on page 12 for color options!