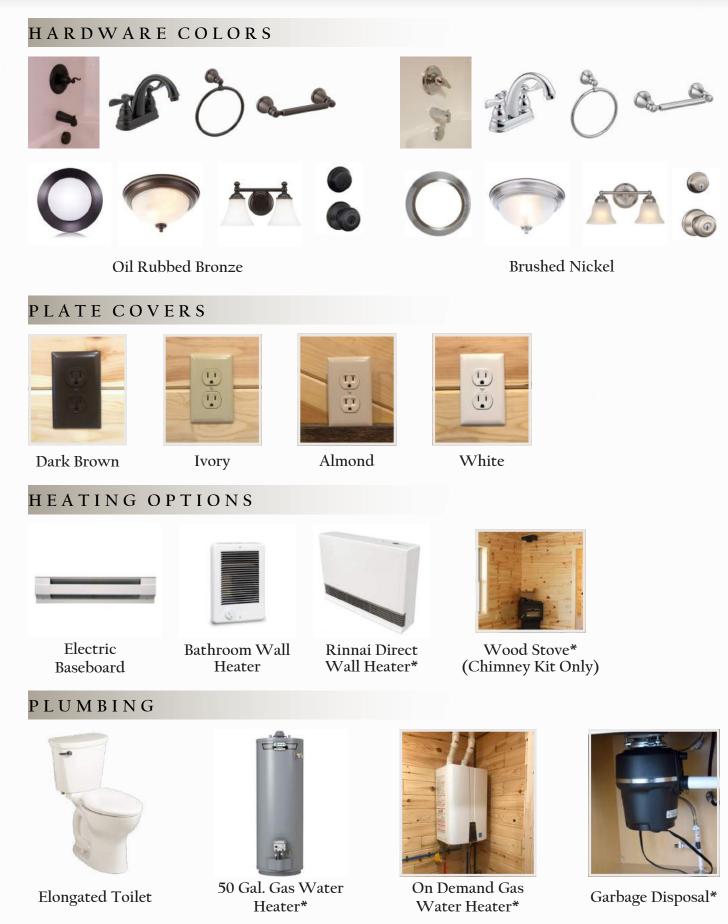

### **STANDARD OPTIONS**

- SIDING: LP Smartside: Solid Color or Deep Grain Collection
- **ROOFING:** Metal or Shingles
- PORCH/DECK: Closed Gable or Timber-framed Porch (depending on cabin model), with Composite or Wood Decking and 4x4 Rebar Railings
- (without blinds) listed on page 8
- INTERIOR WALL FINISH: Clear Coated 1x6 T&G Knotty Pine
- **CEILING:** Clear Coated 1x6 T&G Knotty Pine
- **FLOORING:** Waterproof Vinyl and/or Carpet
- INTERIOR DOORS: Clear Coated Solid Pine Doors
- KITCHEN: Rustic Hickory Cabinets with Soft Close Doors and
- Heater, 30" Vanity with Laminate Counter-top & Ceramic Sink
- **HEATING:** Electric Baseboard Heat
- WATER HEATER: 50 Gal. Electric Water Heater