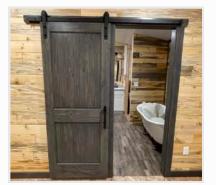

#### STAINED DOORS\*

12

Raised 6-Panel

Raised 4-Panel

Sliding Barn Door\*

Bi-fold Doors\*

Interior doors can be stained! See "Trim Colors" on page 12 for color options!