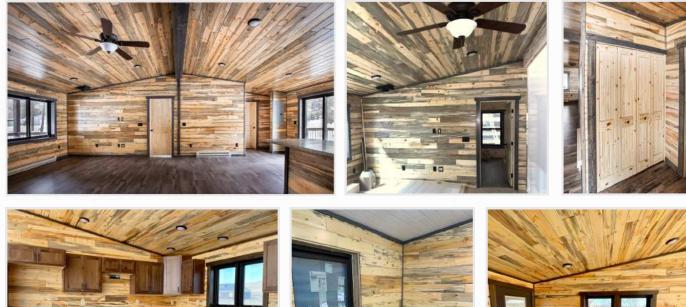

4x4 Railing with Rebar

#### WOOD DECKING





#### COMPOSITE DECKING







Timber Framed Porch

Wood Railing (2x2 Spindles)

Seasoned Mahogany

Walnut

### DOORS

#### DOOR STYLES









#### DOOR COLORS

| ΠΠ |
|----|
|    |
|    |
|    |



Half 9 Lite 2-Panel

Terratone

- See "Door Colors" listed above for French Door color options
- See page 9 "Window Colors" for Sliding Patio Door color options.



Half Lite Vented 2-Panel



Bronze



Gliding



Picture Window



 $\mathbf{z}$ 

Craftsman Lite 2-Panel\*

#### PATIO DOORS





Sliding Patio Door\*

French Door\*

### WINDOW COLORS



#### WINDOW STYLES





8

### WINDOWS







Kitchen Awning



Window Sills\*

9

### WALL & CEILING FINISHES

## WALL & CEILING FINISHES

#### CLEAR COATED KNOTTY PINE













BLUE PINE\*









#### SOLID WHITE PINE\*



WHITEWASH PINE\*





#### STAINED / STONEWASHED\*





Stonewashed/\* Wire-brushed

Stonewashed Smooth\*

METAL\*





Metal Ceiling\*



Stained Pine\*

Weathered White\*

Metal Wainscoting\*



Metal Island Backing\*

### TRIM & FLOORING

Classic Fruitwood



Black Walnut



 $\mathbf{R}$ 



Cinnamon



White Ash



Grey Fox



- Visit *tasflooring.com* and check out "The Crater Lake Collection" for more information on the Carpet!
- Visit *tasflooring.com* and check out "The Ridgeline Collection" for more information on the Luxury Vinyl!

#### SOLID PINE DOOR STYLES





Raised 2-Panel Arch Top

Raised 2-Panel Square Top

#### DOOR UPGRADES\*





Pocket Door\*

#### STAINED DOORS\*





12





Raised 6-Panel



Raised 4-Panel



Sliding Barn Door\*