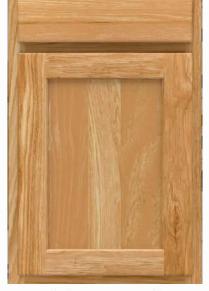

#### CABINET COLORS

Natural

Golden

Wheat

Ginger

Folkstone

Latte

Whitewash

French Roast

Dark Chocolate

Charwood

Your cabin will come with up to 20 linear feet of lower & upper cabinets depending on the model.

Visit *crowncabinets.com* and check out their Hickory style cabinets for more information.

Shaker Door Style