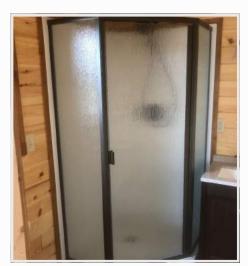

#### SHOWER OPTIONS

Tub / Shower Combo

Composite Drop-In\*

Composite Flush Mount\*

Composite Flush Mount\*

3',4', or 5' Shower

Neo-Angle Corner Shower\*

17