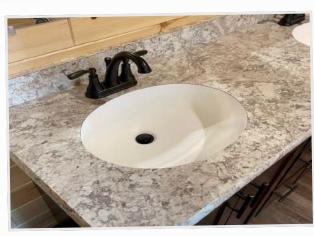

ITCHEN**



Bank of Drawers



Corner Cabinet



Super Susan\*



Crown Molding\*

### **COUNTER TOPS**

## SINK & BATH OPTIONS

#### WILSONART DESIGNS



Antique Bourbon



 $\mathbf{Z}$ 

 $\bigcirc$ 





Praline Antico



Antique Marula

Spring Carnival

White Cascade

Autumn Carnival

**Cosmos Granite** 



Bianco Romano

Winter Carnival

#### FORMICA DESIGNS



Black Fusion

Calacatta Marble

Dolce Vita



Istanbul Marble

### For More Information

- Visit wilsonart.com to see more Wilsonart Designs.
- Visit *formica.com/en-us* to see more Formica Designs.
- For Solid Surface options, visit lghausysusa.com.







Stainless Steel Drop-In (Standard)

**BATHROOM SINKS** 



Ceramic (Standard)

#### SHOWER OPTIONS



Tub / Shower Combo

Composite Drop-In\*



Composite Flush Mount\*





Composite Flush Mount\*



3',4', or 5' Shower



Neo-Angle Corner Shower\*

17

### **MISCELLANEOUS**

### **STANDARD OPTIONS**



- SIDING: LP Smartside: Solid Color or Deep Grain Collection
- **ROOFING:** Metal or Shingles
- PORCH/DECK: Closed Gable or Timber-framed Porch (depending on cabin model), with Composite or Wood Decking and 4x4 Rebar Railings
- (without blinds) listed on page 8
- INTERIOR WALL FINISH: Clear Coated 1x6 T&G Knotty Pine
- **CEILING:** Clear Coated 1x6 T&G Knotty Pine
- **FLOORING:** Waterproof Vinyl and/or Carpet
- INTERIOR DOORS: Clear Coated Solid Pine Doors
- KITCHEN: Rustic Hickory Cabinets with Soft Close Doors and
- Heater, 30" Vanity with Laminate Counter-top & Ceramic Sink
- **HEATING:** Electric Baseboard Heat
- WATER HEATER: 50 Gal. Electric Water Hea