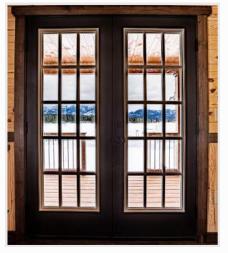

EXTERIOR ACCENTS\*



LP Cedar Shakes\*



Board-n-Batten Accent\*



**Reverse Gable\*** 

- See page 4 "Deep Grain Collection" for LP Cedar Shakes color options
- Visit *diamondkotesiding.com* for Board-n-Batten color options.



**Closed Gable Porch** 



4x4 Railing with Rebar

#### WOOD DECKING





#### COMPOSITE DECKING







Timber Framed Porch

Wood Railing (2x2 Spindles)

Seasoned Mahogany

Walnut

### DOORS

#### DOOR STYLES









#### DOOR COLORS

| ΠΠ |
|----|
|    |
|    |
|    |



Half 9 Lite 2-Panel

Terratone

- See "Door Colors" listed above for French Door color options
- See page 9 "Window Colors" for Sliding Patio Door color options.



Half Lite Vented 2-Panel



Bronze



Gliding



Picture Window



 $\mathbf{z}$ 

Craftsman Lite 2-Panel\*

#### PATIO DOORS





Sliding Patio Door\*

French Door\*

### WINDOW COLORS



#### WINDOW STYLES





8

### WINDOWS







Kitchen Awning



Window Sills\*

9

### WALL & CEILING FINISHES

## WALL & CEILING FINISHES

#### CLEAR COATED KNOTTY PINE













BLUE PINE\*









#### SOLID WHITE PINE\*



WHITEWASH PINE\*





#### STAINED / STONEWASHED\*





Stonewashed/\* Wire-brushed

Stonewashed Smooth\*

METAL\*





Metal Ceiling\*



Stained Pine\*

Weathered White\*

Metal Wainscoting\*



Metal Island Backing\*

### TRIM & FLOORING

Classic Fruitwood



Black Walnut



 $\mathbf{R}$ 



Cinnamon



White Ash



Grey Fox



- Visit *tasflooring.com* and check out "The Crater Lake Collection" for more information on the Carpet!
- Visit *tasflooring.com* and check out "The Ridgeline Collection" for