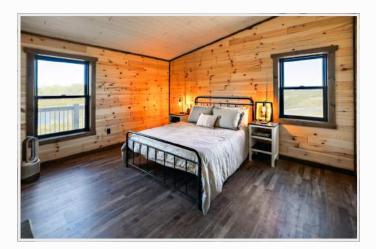

ry Cabinets with Soft Close Doors and
- Heater, 30" Vanity with Laminate Counter-top & Ceramic Sink
- **HEATING:** Electric Baseboard Heat
- WATER HEATER: 50 Gal. Electric Water Heater

The options listed above are included in the price of your cabin and will not add any extra cost if chosen. If an item is not mentioned in the list of standard options, it may not be included in the price of your cabin and will most likely be an additional charge.

Upgraded items are marked with an asterisk (\*) throughout this catalog.

```
EXTERIOR DOORS: Your choice of any 6-panel, Full Lite, or Half Lite
WINDOWS: Anderson 100 Series Single Hung Low E Glass with Screens
Drawers, Laminate Counter-top, and Stainless Steel Drop in Sink
BATHROOM: Shower or Tub/Shower Combo, Elongated Toilet, Wall
```











Riverside Cabins LLC 46 12<sup>th</sup> St. Vaughn, MT 59487