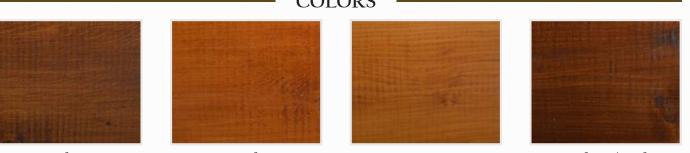

### SHINGLES

Buckskin Tan

Driftwood

Oakwood

Sherwood Green

Weathered Wood HD

Weathered White

Weathered Wood SW