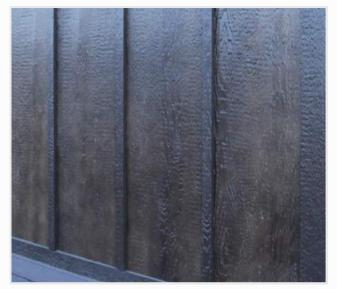

#### EXTERIOR ACCENTS\*

LP Cedar Shakes\*

Board-n-Batten Accent\*

**Reverse Gable\*** 

- See page 4 "Deep Grain Collection" for LP Cedar Shakes color options
- Visit *diamondkotesiding.com* for Board-n-Batten color options.