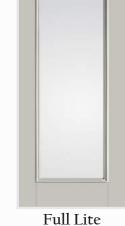

#### DOOR STYLES

### **STANDARD OPTIONS**

- SIDING: LP Smartside: Solid Color or Deep Grain Collection
- **ROOFING:** Metal or Shingles
- PORCH/DECK: Closed Gable or Timber-framed Porch (depending on cabin model), with Composite or Wood Decking and 4x4 Rebar Railings
- (without blinds) listed on page 8
- INTERIOR WALL FINISH: Clear Coated 1x6 T&G Knotty Pine
- **CEILING:** Clear Coated 1x6 T&G Knotty Pine
- **FLOORING:** Waterproof Vinyl and/or Carpet
- INTERIOR DOORS: Clear Coated Solid Pine Doors
- KITCHEN: Rustic Hickory Cabinets with Soft Close Doors and
- Heater, 30" Vanity with Laminate Counter-top & Ceramic Sink
- **HEATING:** Electric Baseboard Heat
- WATER HEATER: 50 Gal. Electric Water Heater

Upgraded items are marked with an asterisk (\*) throughout this catalog.

```
EXTERIOR DOORS: Your choice of any 6-panel, Full Lite, or Half Lite
WINDOWS: Anderson 100 Series Single Hung Low E Glass with Screens
Drawers, Laminate Counter-top, and Stainless Steel Drop in Sink
BATHROOM: Shower or Tub/Shower Combo, Elongated Toilet, Wall
```