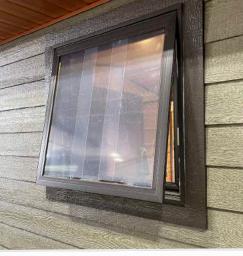

"Deep Grain Collection" for LP Cedar Shakes color options
- Visit *diamondkotesiding.com* for Board-n-Batten color options.



**Closed Gable Porch** 



4x4 Railing with Rebar

#### WOOD DECKING





#### COMPOSITE DECKING







Timber Framed Porch

Wood Railing (2x2 Spindles)

Seasoned Mahogany

Walnut

### DOORS

#### DOOR STYLES









#### DOOR COLORS

| ΠΠ |
|----|
|    |
|    |
|    |



Half 9 Lite 2-Panel

Terratone

- See "Door Colors" listed above for French Door color options
- See page 9 "Window Colors" for Sliding Patio Door color options.



Half Lite Vented 2-Panel



Bronze



Gliding



Picture Window



 $\mathbf{z}$ 

Craftsman Lite 2-Panel\*

#### PATIO DOORS





Sliding Patio Door\*

French Door\*

### WINDOW COLORS



#### WINDOW STYLES





8

### WINDOWS







Kitchen Awning



Window Sills\*

9

### WALL & CEILING FINISHES

## WALL & CEILING FINISHES

#### CLEAR COATED KNOTTY PINE













BLUE PINE\*









#### SOLID WHITE PINE\*



WHITEWASH PINE\*





#### STAINED / STONEWASHED\*





Stonewashed/\* Wire-brushed

Stonewashed Smooth\*

METAL\*





Metal Ceiling\*



Stained Pine\*

Weathered White\*

Metal Wainscoting\*



Metal Island Backing\*

### TRIM & FLOORING

Classic Fruitwood



Black Walnut



 $\mathbf{R}$ 



Cinnamon



White Ash



Grey Fox



- Visit *tasflooring.com* and check out "The Crater Lake Collection" for more information on the Carpet!
- Visit *tasflooring.com* and check out "The Ridgeline Collection" for more information on the Luxury Vinyl!

#### SOLID PINE DOOR STYLES





Raised 2-Panel Arch Top

Raised