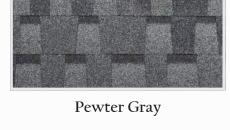

### SHINGLES

Buckskin Tan

Driftwood

Oakwood

Sherwood Green

Weathered Wood HD

Weathered White

Weathered Wood SW