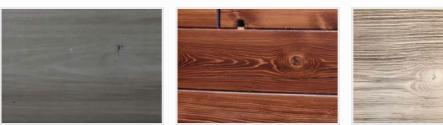

#### STAINED / STONEWASHED\*

Stonewashed/\* Wire-brushed

Stonewashed Smooth\*

METAL\*

Metal Ceiling\*

Stained Pine\*

Weathered White\*

Metal Wainscoting\*