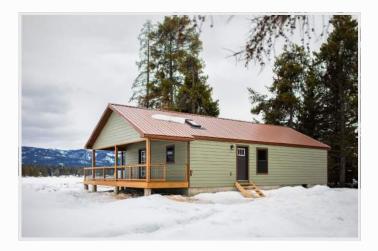

ickory Cabinets with Soft Close Doors and
- Heater, 30" Vanity with Laminate Counter-top & Ceramic Sink
- **HEATING:** Electric Baseboard Heat
- WATER HEATER: 50 Gal. Electric Water Heater

The options listed above are included in the price of your cabin and will not add any extra cost if chosen. If an item is not mentioned in the list of standard options, it may not be included in the price of your cabin and will most likely be an additional charge.

Upgraded items are marked with an asterisk (\*) throughout this catalog.

```
EXTERIOR DOORS: Your choice of any 6-panel, Full Lite, or Half Lite
WINDOWS: Anderson 100 Series Single Hung Low E Glass with Screens
Drawers, Laminate Counter-top, and Stainless Steel Drop in Sink
BATHROOM: Shower or Tub/Shower Combo, Elongated Toilet, Wall
```











Riverside Cabins LLC 46 12<sup>th</sup> St. Vaughn, MT 59487