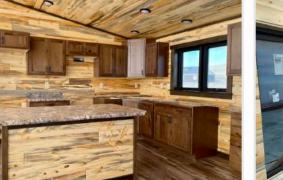

### CABINETS

#### CABINET COLORS

Natural

Golden

Wheat

Ginger

Folkstone

Latte

Whitewash

French Roast

Dark Chocolate

Charwood

Your cabin will come with up to 20 linear feet of lower & upper cabinets depending on the model.

Visit *crowncabinets.com* and check out their Hickory style cabinets for more information.

### **KITCHEN**

Bank of Drawers

Corner Cabinet

Super Susan\*

Crown Molding\*