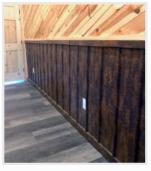

#### STAINED / STONEWASHED\*

Stonewashed/\* Wire-brushed

Stonewashed Smooth\*

METAL\*

Metal Ceiling\*

Stained Pine\*

Weathered White\*

Metal Wainscoting\*