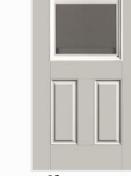

#### DOOR STYLES

#### DOOR COLORS

| ΠΠ |
|----|
|    |
|    |
|    |

Half 9 Lite 2-Panel

Terratone

- See "Door Colors" listed above for French Door color options
- See page 9 "Window Colors" for Sliding Patio Door color options.