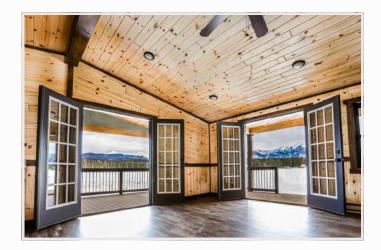

kory Cabinets with Soft Close Doors and
- Heater, 30" Vanity with Laminate Counter-top & Ceramic Sink
- **HEATING:** Electric Baseboard Heat
- WATER HEATER: 50 Gal. Electric Water Heater

The options listed above are included in the price of your cabin and will not add any extra cost if chosen. If an item is not mentioned in the list of standard options, it may not be included in the price of your cabin and will most likely be an additional charge.

Upgraded items are marked with an asterisk (\*) throughout this catalog.

```
EXTERIOR DOORS: Your choice of any 6-panel, Full Lite, or Half Lite
WINDOWS: Anderson 100 Series Single Hung Low E Glass with Screens
Drawers, Laminate Counter-top, and Stainless Steel Drop in Sink
BATHROOM: Shower or Tub/Shower Combo, Elongated Toilet, Wall
```











Riverside Cabins LLC 46 12<sup>th</sup> St. Vaughn, MT 59487