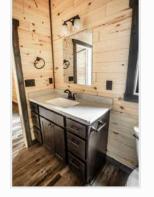

## SINK & BATH OPTIONS

**BATHROOM SINKS** 

Ceramic (Standard)

#### SHOWER OPTIONS

Tub / Shower Combo

Composite Drop-In\*

Composite Flush Mount\*

Composite Flush Mount\*

3',4', or 5' Shower

Neo-Angle Corner Shower\*

17