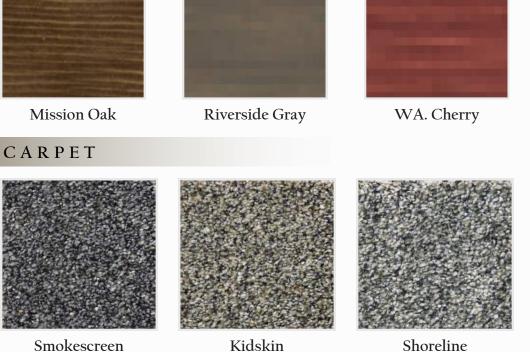

### TRIM & FLOORING

Classic Fruitwood

Black Walnut

 $\mathbf{R}$ 

Cinnamon

White Ash

Grey Fox

- Visit *tasflooring.com* and check out "The Crater Lake Collection" for more information on the Carpet!
- Visit *tasflooring.com* and check out "The Ridgeline Collection" for more information on the Luxury Vinyl!