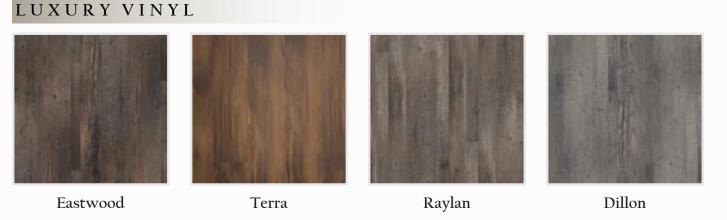

### TRIM & FLOORING

Classic Fruitwood

Black Walnut

 $\mathbf{R}$ 

Cinnamon

White Ash

Grey Fox

- Visit *tasflooring.com* and check out "The Crater Lake Collection" for more information on the Carpet!
- Visit *tasflooring.com* and check out "The Ridgeline Collection" for more information on the Luxury Vinyl!