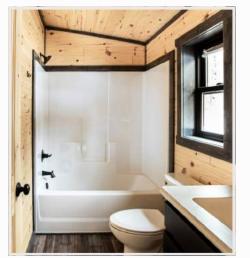

#### SHOWER OPTIONS

Tub / Shower Combo

Composite Drop-In\*

Composite Flush Mount\*

Composite Flush Mount\*

3',4', or 5' Shower

Neo-Angle Corner Shower\*

17