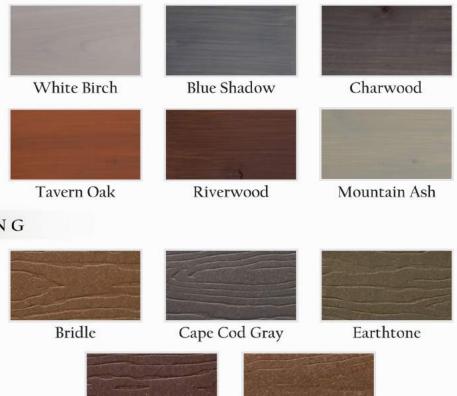

#### WOOD DECKING

#### COMPOSITE DECKING

Timber Framed Porch

Wood Railing (2x2 Spindles)

Seasoned Mahogany

Walnut