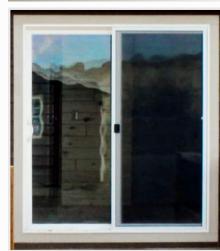

# EXTERIOR ACCENTS\*



LP Cedar Shakes\*



Board-n-Batten Accent\*



**Reverse Gable\*** 

- See page 4 "Deep Grain Collection" for LP Cedar Shakes color options
- Visit *diamondkotesiding.com* for Board-n-Batten color options.



**Closed Gable Porch** 



4x4 Railing with Rebar

#### WOOD DECKING





#### COMPOSITE DECKING







Timber Framed Porch

Wood Railing (2x2 Spindles)

Seasoned Mahogany

Walnut

### DOORS

#### DOOR STYLES









#### DOOR COLORS

| ΠΠ |
|----|
|    |
|    |
|    |



Half 9 Lite 2-Panel

Terratone

- See "Door Colors" listed above for French Door color options
- See page 9 "Window Colors" for Sliding Patio Door color options.



Half Lite Vented 2-Panel



Bronze



Gliding



Picture Window



 $\mathbf{z}$ 

Craftsman Lite 2-Panel\*

#### PATIO DOORS





Sliding Patio Door\*

French Door\*

### WINDOW COLORS



#### WINDOW STYLES





8

### WINDOWS







Kitchen Awning



Window Sills\*

9

### WALL & CEILING FINISHES

## WALL & CEILING FINISHES

#### CLEAR COATED KNOTTY PINE













BLUE PINE\*









#### SOLID WHITE PINE\*



WHITEWASH PINE\*





#### STAINED / STONEWASHED\*





Stonewashed/\* Wire-brushed

Stonewashed Smooth\*

METAL\*





Metal Ceiling\*



Stained Pine\*

Weathered White\*

Metal Wainscoting\*



Metal Island Backing\*

### TRIM & FLOORING

Classic Fruitwood



Black Walnut



 $\mathbf{R}$ 



Cinnamon



White Ash



Grey Fox



- Visit *tasflooring.com* and check out "The Crater Lake Collection" for more information on the Carpet!
- Visit *tasflooring.com* and check out "The Ridgeline Collection" f