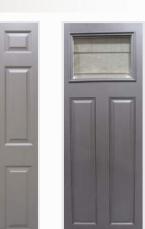

#### DOOR STYLES

#### DOOR COLORS

| ΠΠ |
|----|
|    |
|    |
|    |

Half 9 Lite 2-Panel

Terratone

- See "Door Colors" listed above for French Door color options
- See page 9 "Window Colors" for Sliding Patio Door color options.