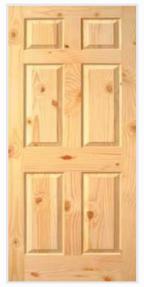

#### SOLID PINE DOOR STYLES

Raised 2-Panel Arch Top

Raised 2-Panel Square Top

#### STAINED DOORS\*

12

Raised 6-Panel

Raised 4-Panel

Sliding Barn Door\*

Bi-fold Doors\*

Interior doors can be stained! See "Trim Colors" on page 12 for color options!