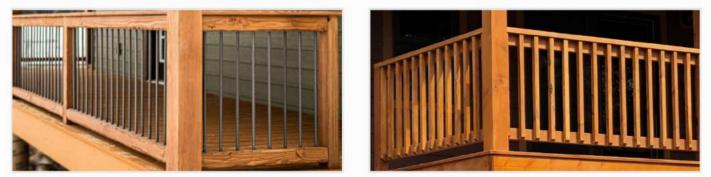

**Closed Gable Porch** 

4x4 Railing with Rebar

#### COMPOSITE DECKING

Timber Framed Porch

Wood Railing (2x2 Spindles)

Seasoned Mahogany

Walnut