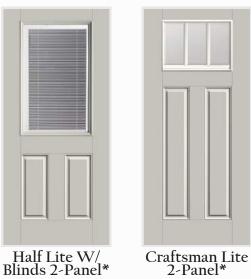

#### DOOR COLORS

| ΠΠ |
|----|
|    |
|    |
|    |

Half 9 Lite 2-Panel

Terratone

- See "Door Colors" listed above for French Door color options
- See page 9 "Window Colors" for Sliding Patio Door color options.

Half Lite Vented 2-Panel

Bronze

Gliding

Picture Window

 $\mathbf{z}$ 

Craftsman Lite 2-Panel\*

#### PATIO DOORS

Sliding Patio Door\*

French Door\*