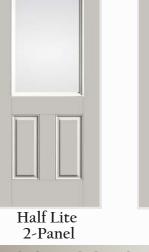

#### DOOR COLORS

| ΠΠ |
|----|
|    |
|    |
|    |

Half 9 Lite 2-Panel

Terratone

- See "Door Colors" listed above for French Door color options
- See page 9 "Window Colors" for Sliding Patio Door color options.

Half Lite Vented 2-Panel

Bronze

Gliding

Picture Window

 $\mathbf{z}$ 

Craftsman Lite 2-Panel\*