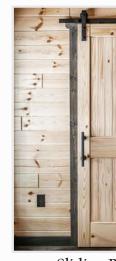

#### STAINED DOORS\*

12

Raised 6-Panel

Raised 4-Panel

Sliding Barn Door\*

Bi-fold Doors\*

Interior doors can be stained! See "Trim Colors" on page 12 for color options!