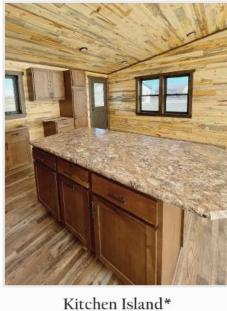

### **KITCHEN**

Bank of Drawers

Corner Cabinet

Super Susan\*

Crown Molding\*