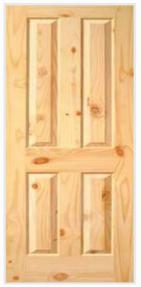

#### SOLID PINE DOOR STYLES

Raised 2-Panel Arch Top

Raised 2-Panel Square Top

#### STAINED DOORS\*

12

Raised 6-Panel

Raised 4-Panel

Sliding Barn Door\*

Bi-fold Doors\*

Interior doors can be stained! See "Trim Colors" on page 12 for color options!